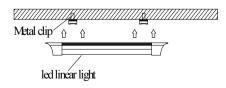

A. Drill hole in desired position.

B. Screw the clip on the ceiling tightly

C. fasten the luminaire onto the clips.

D. Adjust the position of the fixture