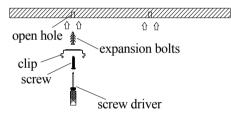

A. Drill hole in desired position.

B. Screw the clip on the ceiling tightly

C. fasten the luminaire onto the clips.

D. Adjust the position of the fixture