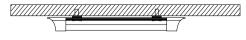

A. Drill hole in desired position.

B. Screw the clip on the ceiling tightly

C. fasten the luminaire onto the clips.

D. Adjust the position of the fixture