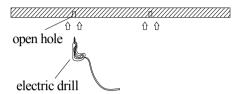

A. Drill hole in desired position.

B. Screw the clip on the ceiling tightly

C. fasten the luminaire onto the clips.

D. Adjust the position of the fixture